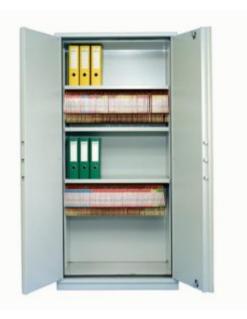

#### 1020

- Ideal in the office, for the safe keeping of paper documents and valuables
- Suitable for up to £2,000 cash (10x valuables)\*\*
- Independently tested and certified to EN 14450 S1 by VdS test house
- Double wall construction with fire resistant fill
- Heavy duty 3-way locking mechanism
- Full height dog bar protects hinge side
- Standard locking CEN/VdS approved double bitted lock and 2 keys
- Optional inner compartments and pull-out frames available
- Light Grey finish complements any environment
- \* When fixed to manufacturers specification

#### ADDITIONAL INFORMATION

| Weight          | 215.000 kg                                                                                                                                     |
|-----------------|------------------------------------------------------------------------------------------------------------------------------------------------|
| Dimensions      | 1950 (H) x 930 (W) x 520 (D) mm                                                                                                                |
| Certificate     | Independently Tested and Certified                                                                                                             |
| EAN             | 3830059450801                                                                                                                                  |
| Cash Rating     | £2,000                                                                                                                                         |
| Volume          | 591 litres                                                                                                                                     |
| Shelves         | 4                                                                                                                                              |
| Internal Depth  | 405mm                                                                                                                                          |
| Internal Width  | 820mm                                                                                                                                          |
| Locking Options | A – REVO B/BR, B – 3/4 Wheel Mechanical Combination, C – REVO A, G – Wittkopp<br>Primor 2000, I – La Gard 39E, K – La Gard 66E, L – Safe Logic |
| Internal Height | 1780mm                                                                                                                                         |

### FIRE STOR 1020 S1 FIRE CABINET WITH KEY LOCK IMAGES

**Police Preferred Specification** 

AiS Approved

Secured By Design

Fire Stor Group

RICHARDSONS MAKING WORKSPACE WORK

6 Collingwood Court Riverside Park Middlesbrough TS2 1RP