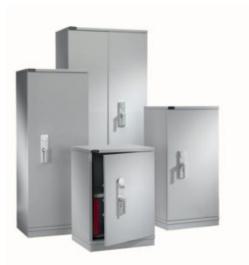

# FIRE STOR 1020 S1 FIRE CABINET WITH KEY LOCK

#### 1020

- Ideal in the office, for the safe keeping of paper documents and valuables
- Suitable for up to £2,000 cash (10x valuables)\*\*
- Independently tested and certified to EN 14450 S1 by VdS test house
- Double wall construction with fire resistant fill
- Heavy duty 3-way locking mechanism
- Full height dog bar protects hinge side
- Standard locking CEN/VdS approved double bitted lock and 2 keys
- Optional inner compartments and pull-out frames available
- Light Grey finish complements any environment
- \* When fixed to manufacturers specification